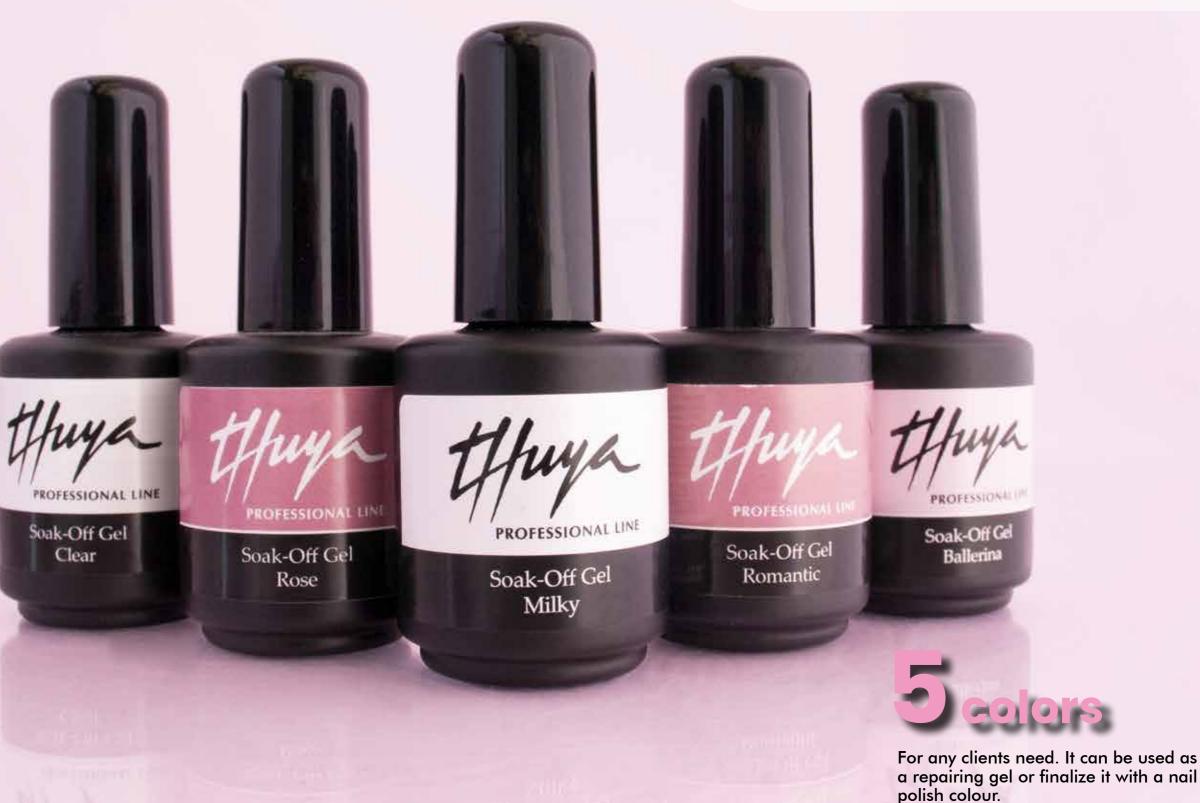

### Soak-Off Gel OUR SOAK OFF COLLECTION, IS

ANOTHER FAST AND WITH BIG PROFITABILITY CONSTRUCTOR METHOD,

ALSO KNOWN AS LEVELLING GEL, KAPPING OR FORTIFIER GEL.... THE SOAK OFF GEL IS GETTING STRONGER FOR THOSE PEOPLE WHO WANTS TO GIVE A SEMI CONSTRUCTION SERVICE WITH NO NEED OF SCULPTING THE NAIL.

### **JUST PERFECT FOR THESE TECHNIQUES:**

NAIL REINFORCEMENT **ENLARGMENT RUSSIAN VOLUME** LEVELLING AND ALIGNMENT

> HARDNER, REPAIR AND CORRECTS.

- It is not a polish. It does not replace the Gel On-Off. • New Re-construction system.
- Thicker texture, that will make it more resistant. • A perfectly sculpted base with no imperfections.

  - Perfect to reinforce, pedicure fix, enlargement and Russian volume.