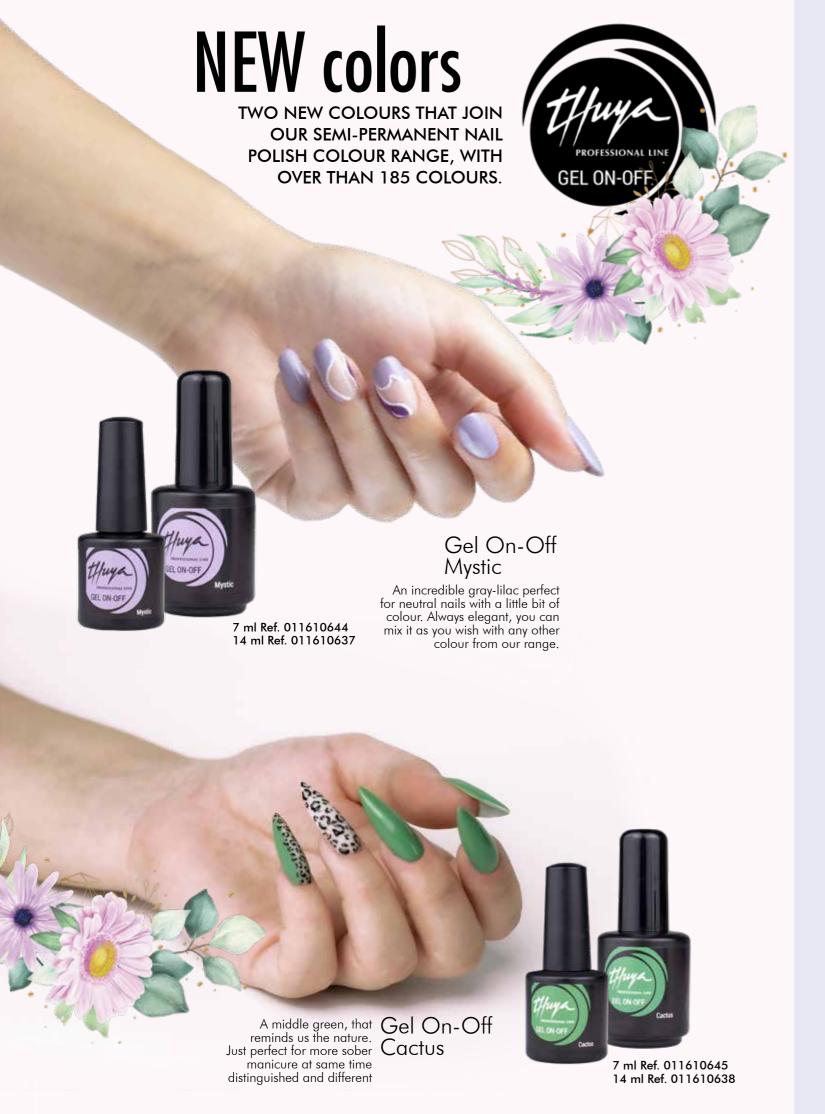

With the highest quality and the bigger profitability. Once you try it you will not leave it.

Moreover, new Autumn Gel On-Off colours just perfects for this season, with a range than over 185 colours.

This autumn, we're doing our nails more than ever!

THREE NEW DARK COLOURS THAT MAKE OUR GEL ON OFF LINE BIGGER WITH OVER THAN 185 COLOURS.

7 ML AND 14 ML FORMAT.

### Gel On-Off Anthracite

A mix between grey and black. Very potent with tons of personality. For all dark colour lovers.

7 ml Ref. 011610648 14 ml Ref. 011610641

### Gel On-Off Chocolate

An intense, warm and perfect for the autumn brown.

7 ml Ref. 011610649 14 ml Ref. 011610642

Jed colours

- Gel On Off Chocolate
- Gel On Off Cactus
- Gel On Off Cream
- Gel Paint White
- Gel Paint Orange
- Gel Paint Yellow

The perfect mix. A greenish-black shade so different that it will cause sensation.

7 ml Ref. 011610650 14 ml Ref. 011610643