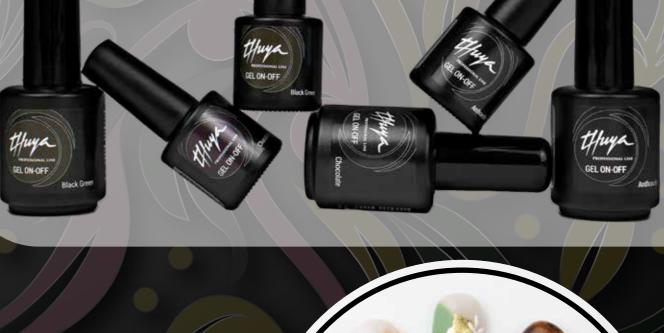

THREE NEW DARK COLOURS THAT MAKE OUR GEL ON OFF LINE BIGGER WITH OVER THAN 185 COLOURS.

7 ML AND 14 ML FORMAT.

### Gel On-Off Anthracite

A mix between grey and black. Very potent with tons of personality. For all dark colour lovers.

7 ml Ref. 011610648 14 ml Ref. 011610641

### Gel On-Off Chocolate

An intense, warm and perfect for the autumn brown.

7 ml Ref. 011610649 14 ml Ref. 011610642

Jed colours

- Gel On Off Chocolate
- Gel On Off Cactus
- Gel On Off Cream
- Gel Paint White
- Gel Paint Orange
- Gel Paint Yellow

The perfect mix. A greenish-black shade so different that it will cause sensation.

7 ml Ref. 011610650 14 ml Ref. 011610643