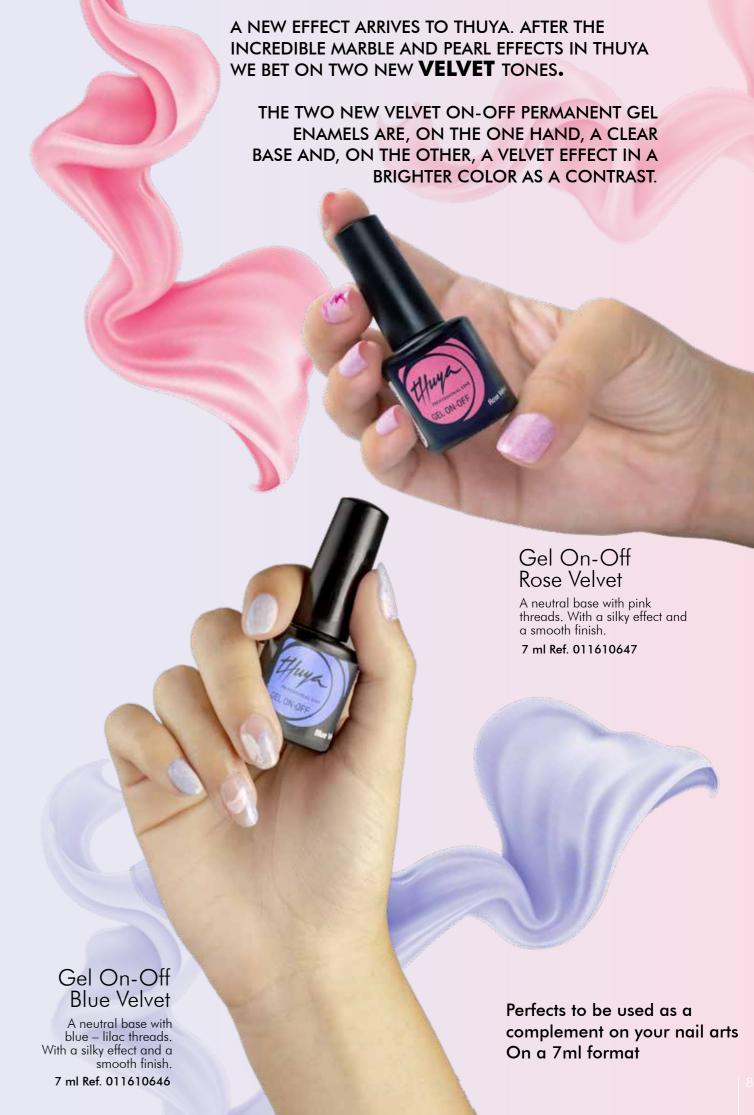

THREE NEW DARK COLOURS THAT MAKE OUR GEL ON OFF LINE BIGGER WITH OVER THAN 185 COLOURS.

7 ML AND 14 ML FORMAT.

### Gel On-Off Anthracite

A mix between grey and black. Very potent with tons of personality. For all dark colour lovers.

7 ml Ref. 011610648 14 ml Ref. 011610641

### Gel On-Off Chocolate

An intense, warm and perfect for the autumn brown.

7 ml Ref. 011610649 14 ml Ref. 011610642

Jed colours

- Gel On Off Chocolate
- Gel On Off Cactus
- Gel On Off Cream
- Gel Paint White
- Gel Paint Orange
- Gel Paint Yellow

The perfect mix. A greenish-black shade so different that it will cause sensation.

7 ml Ref. 011610650 14 ml Ref. 011610643